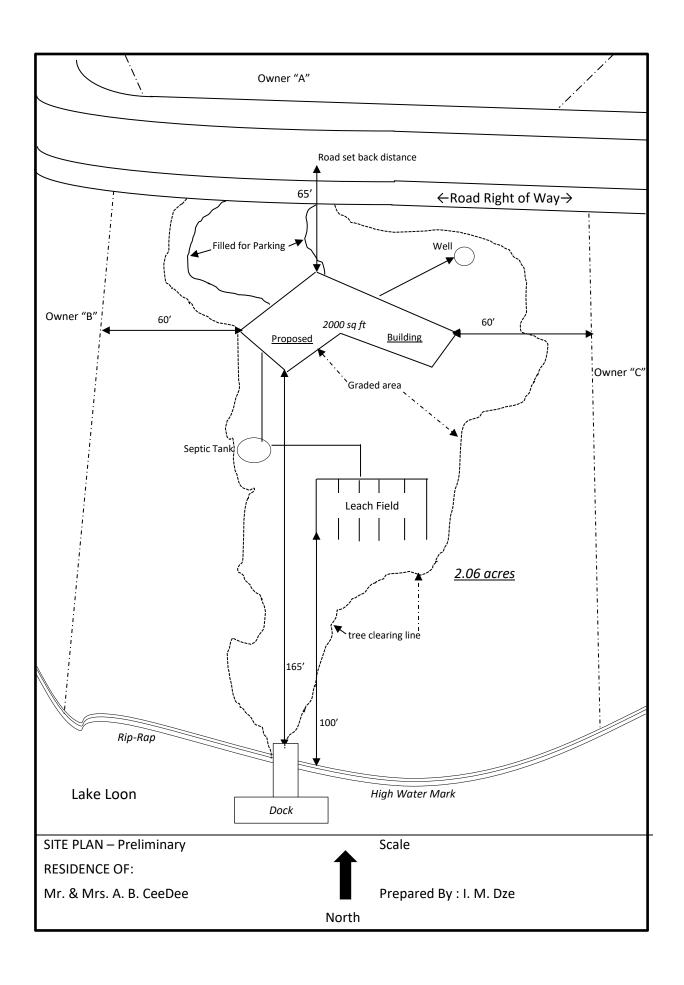

| 6. Sub-Divi     | sion                             |                                       |                 |                 |                   |                  |                       |
|-----------------|----------------------------------|---------------------------------------|-----------------|-----------------|-------------------|------------------|-----------------------|
| Property        | is part of a Sub-                | noisivib                              | YES             |                 | NO                |                  |                       |
| 7. Proposed     | use(s):                          |                                       |                 |                 |                   |                  |                       |
| •               | Residence                        |                                       |                 |                 |                   |                  |                       |
| -               | <ul><li>Accessory Buil</li></ul> | ding                                  |                 |                 |                   |                  |                       |
|                 | Pier or Dock                     |                                       |                 |                 |                   |                  |                       |
|                 | <del>_</del>                     | Temporary                             |                 | Permanent       |                   |                  |                       |
|                 | Clearing                         |                                       |                 |                 |                   |                  |                       |
|                 | Private Sewag                    | e Construction                        |                 |                 |                   |                  |                       |
|                 | Filling or othe                  | r earth-moving                        | activity        |                 |                   |                  |                       |
|                 |                                  | Less than 10 cu                       | -               |                 |                   |                  |                       |
|                 |                                  | More than 10 o                        | cubic yar       | rds             |                   |                  |                       |
|                 | Other - Explain                  | າ                                     |                 |                 |                   |                  |                       |
| Intent of       | proposed use:                    |                                       |                 |                 |                   |                  |                       |
| intent of       | proposed use:                    |                                       |                 |                 |                   |                  |                       |
|                 |                                  |                                       |                 |                 |                   |                  |                       |
|                 |                                  |                                       |                 |                 |                   |                  |                       |
|                 |                                  |                                       |                 |                 |                   |                  |                       |
|                 |                                  |                                       |                 |                 |                   |                  |                       |
| 8. Type of se   | wage disposal                    |                                       |                 | <b>D</b>        |                   |                  |                       |
|                 | Existing                         |                                       | _               | Prop            | osea              |                  |                       |
| 9 Percentag     | e of lot to be occ               | unied by struct                       | ures            |                 |                   |                  |                       |
| J. i ci cciitag | e 01 101 to be occ               | apica by struct                       | uics            |                 |                   | %                |                       |
| 10. Lot size    |                                  |                                       |                 |                 |                   |                  |                       |
|                 | Lot width                        |                                       | Lot dep         | th              | Lot a             | area             |                       |
|                 |                                  |                                       |                 |                 |                   |                  |                       |
| 11. Structure   | es – exterior dime               | ensions:                              |                 |                 |                   |                  |                       |
| Length          | Width                            |                                       |                 |                 |                   |                  |                       |
|                 | X                                | Residence                             | $\rightarrow$ N | umber of storie | s                 |                  |                       |
|                 | X                                | Garage                                | $\rightarrow$ N | umber of storie | S                 |                  |                       |
|                 | X                                | Other                                 | $\rightarrow$ N | umber of storie | s                 |                  |                       |
|                 |                                  |                                       |                 |                 |                   |                  |                       |
|                 | d foundation:                    |                                       |                 |                 |                   |                  |                       |
| 1               | Posts                            | Frost wall                            |                 | Complet         | е                 | None             |                       |
| 12 Cita Diam    |                                  |                                       |                 |                 |                   |                  |                       |
| 13. Site Plan   |                                  | nation about w                        | ur lat a        | nd the proper   | duca of the la    | st on the attack | and graph paper or by |
|                 | _                                | · · · · · · · · · · · · · · · · · · · |                 |                 |                   |                  | ned graph paper or by |
| A Site plan p   | repared by a surv                | reyor, architect                      | ., or engi      | ineer (see exam | ibie site bigij g | attacileuj       |                       |
| <u>Include:</u> |                                  |                                       |                 |                 |                   |                  |                       |
| → Location s    | stakes <mark>on the pro</mark>   | perty at exact I                      | ocation         | of proposed wo  | ork to be inspe   | ected by CEO     |                       |
| → Lot dimen     | sions                            |                                       |                 |                 |                   |                  |                       |

→ Names of abutting property owners, name, and location of abutting rights of way, public and private, and abutting

water bodies.

→ Copy of Deeds pertaining to application must be included

- → Exact location of existing and proposed buildings and distances of each from nearest lot line
- → Location of existing and proposed buildings and distances of each from nearest lot line.
- → Areas to be cleared, if applicable.
- → Areas of cut, fill, grading, or other earth-moving activity, if applicable